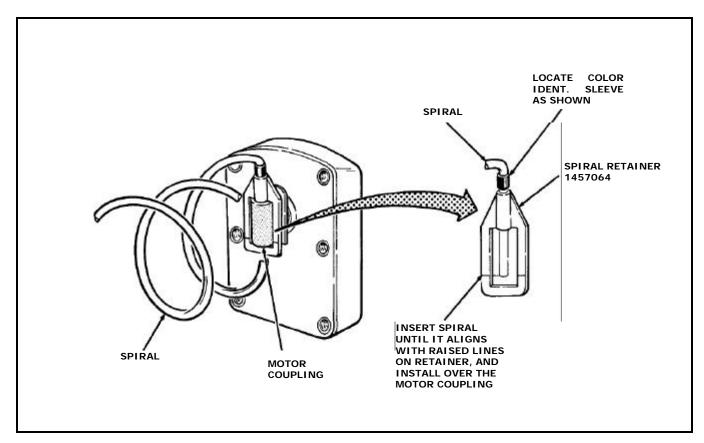

Install the Spiral Retainers as shown in the Figure. Note the location of the sleeve and the retainer. To install the spiral onto the motor coupling, pull out on the bottom of the retainer and insert the spiral into the coupling.